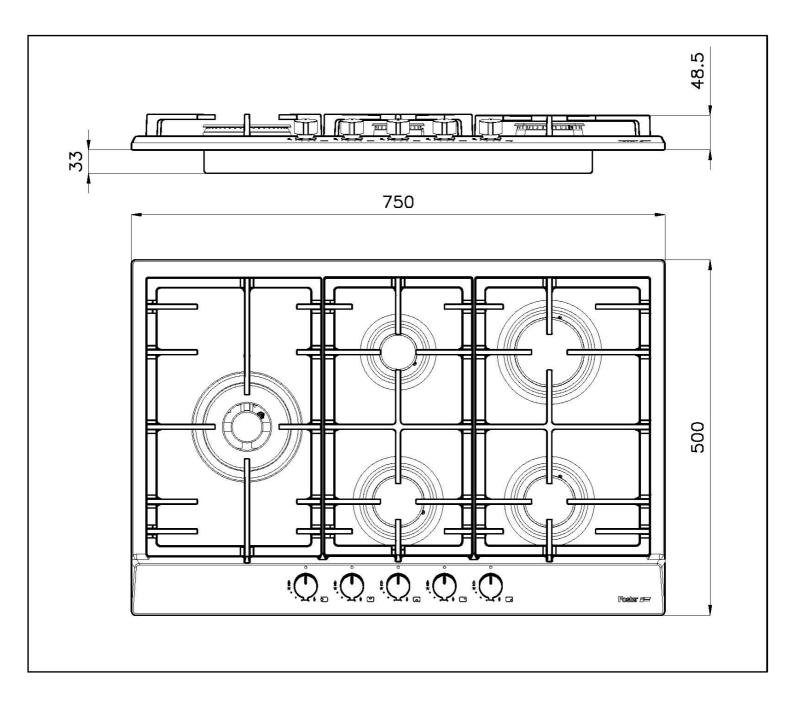

## **DETAILS**

| Type                   | Gas Hob                  |
|------------------------|--------------------------|
| Material               | AISI 304 stainless steel |
| Texture                | Brushed in line          |
| Finish                 | Foster brushed           |
| Edge/Installation Type | Standard (8 mm Edge)     |
| Heating element        | Five burners             |
| Base size              | 60 cm                    |
| Width                  | 75 cm                    |
| Dimensions             | 750x500 mm               |
|                        |                          |

| Built-in hole   | 560 x 480 mm                                                                                                                                                                                                                                                                               |
|-----------------|--------------------------------------------------------------------------------------------------------------------------------------------------------------------------------------------------------------------------------------------------------------------------------------------|
| Supply          | 220 - 240 V; 50/60 Hz                                                                                                                                                                                                                                                                      |
| Total power     | 10.950 W                                                                                                                                                                                                                                                                                   |
| Auxiliary       | 1.000 W                                                                                                                                                                                                                                                                                    |
| Semirapid       | 1.750 W + 1.400 W (reduced)                                                                                                                                                                                                                                                                |
| Rapid           | 2.800 W                                                                                                                                                                                                                                                                                    |
| Double crown    | 4.000 W                                                                                                                                                                                                                                                                                    |
| Grids           | Cast iron grids and enamelled burner covers                                                                                                                                                                                                                                                |
| Gas type        | Tested for installation with natural gas, LPG nozzle set included.                                                                                                                                                                                                                         |
| Ignition        | Electric ignition under knob                                                                                                                                                                                                                                                               |
| Safety          | Safety valve with quick-acting thermocouple                                                                                                                                                                                                                                                |
| FEATURES        |                                                                                                                                                                                                                                                                                            |
| Cast iron grids | Cast-iron is the ideal material for an hob grid, this due to the manifold properties characterising it: high heat capacity that improves cooking performance; high weight and stability that improve safety; sturdiness that preserves the hob's original aspect over time; easy cleaning. |
| Safe cooking    | All Foster cooker hobs are equipped with safety valves. They shut off the gas supply very quickly if the flame accidentally goes out.                                                                                                                                                      |