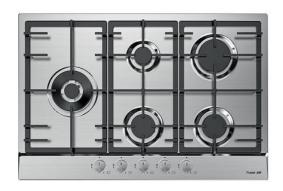

## **Cooker hob Power**

Gas hobs

Code: 7018 032

## **DETAILS**

| Type                   | Gas Hob                  |
|------------------------|--------------------------|
| Material               | AISI 304 stainless steel |
| Texture                | Brushed in line          |
| Finish                 | Foster brushed           |
| Edge/Installation Type | Standard (8 mm Edge)     |
| Heating element        | Five burners             |
| Base size              | 60 cm                    |
| Width                  | 75 cm                    |
| Dimensions             | 750x500 mm               |
|                        |                          |